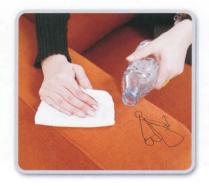

S úpravou Aqua-clean je čištění velice jednoduché. Doporučujeme tento postup:

- Použijte kousek látky (nejlépe bílé bavlněné), který namočte v čisté vodě a přiložte na skvrnu.