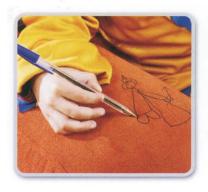

## ČIŠTĚNÍ POUZE VODOU

S touto vnitřní revoluční úpravou Aqua-clean kolekce Amara můžete snadno odstranit fleky od mléka, zákusků, oleje, vína, kávy, likérů, kečupu atd.

S touto úpravou vyčistit lze i čáry od kuličkového pera a fixu (ne lihového) a to také pouze vodou.